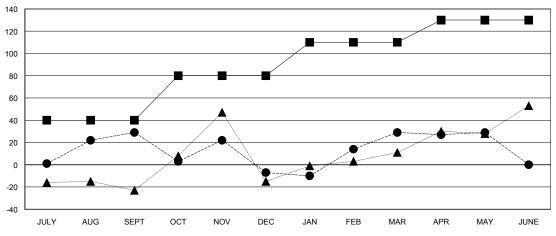

### GOALS AND ACTUAL MEMBERS CUMULATIVE

| -     | NEW MEMBER GROWTH NET GOAL |
|-------|----------------------------|
| . • - | NEW MEMBER GROWTH ACTUAL   |

- LAST YEAR MEMBERSHIP ACTUAL

| DROPPED CLUBS: 2 |     |
|------------------|-----|
| DROPPED MEMBERS  |     |
| DECEASED         | 2   |
| CLUB CANCELLED   | 46  |
| OTHER            | 141 |
| TOTAL            | 189 |

# **LOCATION PHILIPPINES**

GMT CA

| Clubs         |               |           |               | Members               |                                                                |                                                              |                                                    |
|---------------|---------------|-----------|---------------|-----------------------|----------------------------------------------------------------|--------------------------------------------------------------|----------------------------------------------------|
|               | RESULTS FOR   | 2016-2017 |               | RESULTS FOR 2016-2017 |                                                                |                                                              |                                                    |
| QUARTER       | NEW CLUB GOAL | NEW CLUBS | DROPPED CLUBS | QUARTER               | NEW MEMBER GROWTH<br>NET GOAL (not reinstated<br>or transfers) | NEW MEMBER<br>GROWTH ACTUAL (not<br>reinstated or transfers) | DROPPED<br>MEMBERS ACTUAL<br>(including transfers) |
| JULY/AUG/SEPT | 1             | 0         | 0             | JULY/AUG/SEPT         | 40                                                             | 87                                                           | 58                                                 |
| OCT/NOV/DEC   | 1             | 1         | 2             | OCT/NOV/DEC           | 40                                                             | 43                                                           | 79                                                 |
| JAN/FEB/MAR   | 1             | 1         | 0             | JAN/FEB/MAR           | 30                                                             | 49                                                           | 13                                                 |
| APR/MAY/JUNE  | 1             | 1         | 0             | APR/MAY/JUNE          | 20                                                             | 39                                                           | 39                                                 |