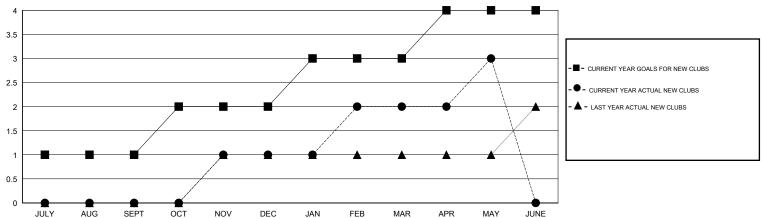

#### GOALS AND ACTUAL NEW CLUBS CUMULATIVE

# **LOCATION PHILIPPINES**

GMT CA

| Clubs         |               |           |               | Members               |                                                                |                                                              |                                                    |
|---------------|---------------|-----------|---------------|-----------------------|----------------------------------------------------------------|--------------------------------------------------------------|----------------------------------------------------|
|               | RESULTS FOR   | 2016-2017 |               | RESULTS FOR 2016-2017 |                                                                |                                                              |                                                    |
| QUARTER       | NEW CLUB GOAL | NEW CLUBS | DROPPED CLUBS | QUARTER               | NEW MEMBER GROWTH<br>NET GOAL (not reinstated<br>or transfers) | NEW MEMBER<br>GROWTH ACTUAL (not<br>reinstated or transfers) | DROPPED<br>MEMBERS ACTUAL<br>(including transfers) |
| JULY/AUG/SEPT | 1             | 0         | 0             | JULY/AUG/SEPT         | 40                                                             | 87                                                           | 58                                                 |
| OCT/NOV/DEC   | 1             | 1         | 2             | OCT/NOV/DEC           | 40                                                             | 43                                                           | 79                                                 |
| JAN/FEB/MAR   | 1             | 1         | 0             | JAN/FEB/MAR           | 30                                                             | 49                                                           | 13                                                 |
| APR/MAY/JUNE  | 1             | 1         | 0             | APR/MAY/JUNE          | 20                                                             | 39                                                           | 39                                                 |